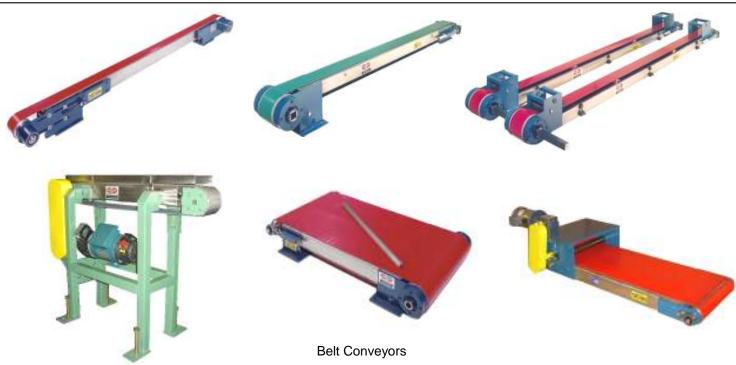

## **Conveyors and Conveying Components**

Puritan Magnetics offers a wide range of permanent and electro type magnets, components, and devices for holding, lifting, conveying, and other material handling applications. Special designs and engineering assistance are always available for difficult applications.

## **Conveyors**

Overhead / Inverted Conveying Systems | Table Top Conveying Systems

If you have any current applications or require additional assistance, please feel free to contact us Toll Free at: **1-800-787-3624** and we will be more than happy to assist you.