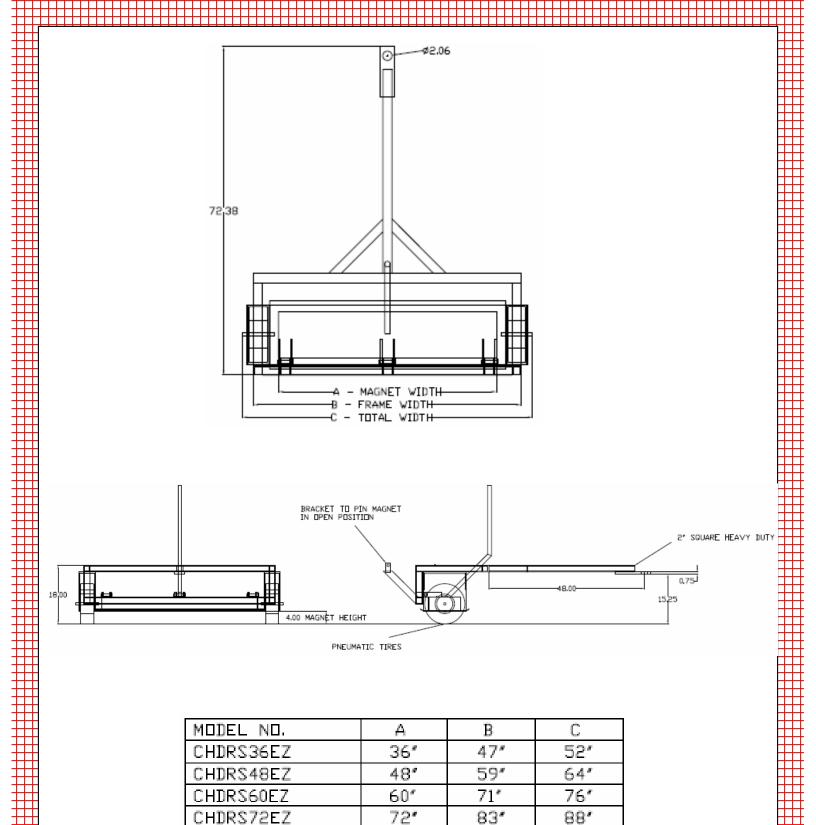

## HEAVY DUTY TOWABLE ROAD SWEEPER CHDRSEZ Heavy Duty Series

Towable Road Sweepers are used to remove debris from parking lots, streets, highways and other larger spaces. Complete with tow hook and pneumatic tires. EZ-CLEAN feature consists of pivoting and locking magnet for cleaning.

Suitable for 4"- 6" suspension.

Standard widths: 36", 48", 60", & 72" Example Model No. CHDRS36EZ