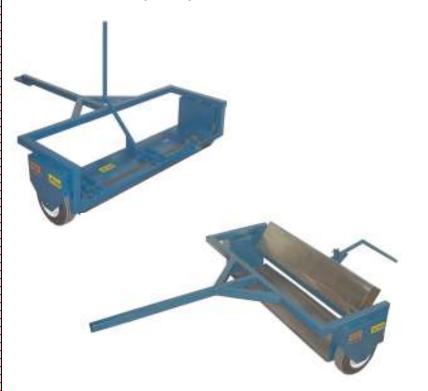

## HEAVY DUTY TOWABLE ROAD SWEEPER CHDRSEZ Heavy Duty Series

Towable Road Sweepers are used to remove debris from parking lots, streets, highways and other larger spaces. Complete with tow hook and pneumatic tires. EZ-CLEAN feature consists of pivoting and locking magnet for cleaning.

Suitable for 4"- 6" suspension.

Standard widths: 36", 48", 60", & 72" Example Model No. CHDRS36EZ